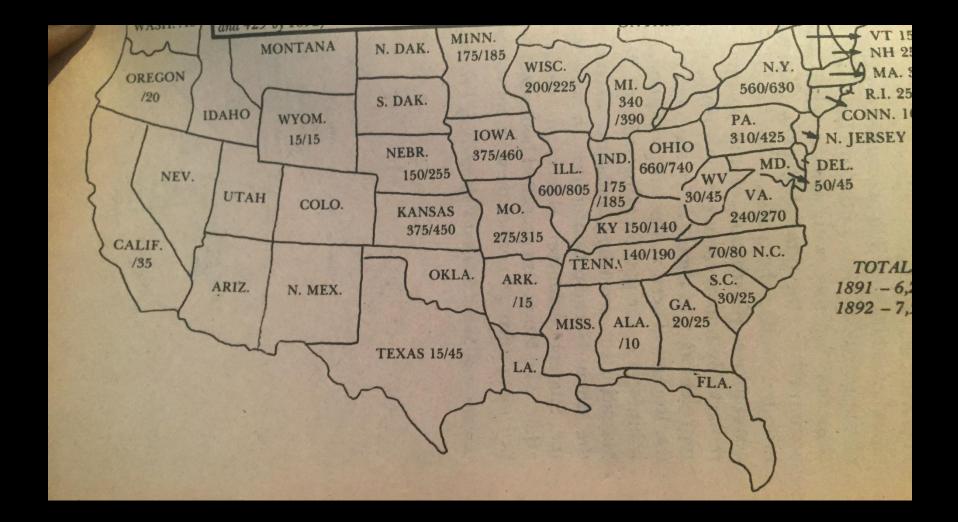

|

### Volunteers' denominational affiliations

- One-fourth Methodist
- One-fourth Presbyterian
- One-fourth Congregational
- One-fourth Baptist
- A few Episcopal, Lutheran & Friends
- No Catholics

### SVM Volunteers 1891-92



## 1<sup>st</sup> 20 years: Countries where SVM missionaries were sent

- 43% went to China, Japan, Korea, SE Asia
- 21% went to India, Burma, Sri Lanka (Ceylon)
- 11% went to Africa
- 5% went to Iran, Arabia, Turkish Empire
- 11% went to miscellaneous places

### SVM's Watchword

- "The Evangelization of the World in This Generation"
- Utilize modern means of communication & transportation
- Use new American wealth to financially support missionary work
- Gave students a living hope & concrete goal

### **SVM Declaration Card**

udent Volunteer Movement for Foreign Missions IT IS MY PURPOSE IF GOD PERMIT TO BECOME A EDETICAL MICHANICA Signature Gether Kristensen Institution St. alaf Callege Location of Institution Marthfield, Minnessta Permanent Address Jorchfield, Minnessta\_ Date Oct.