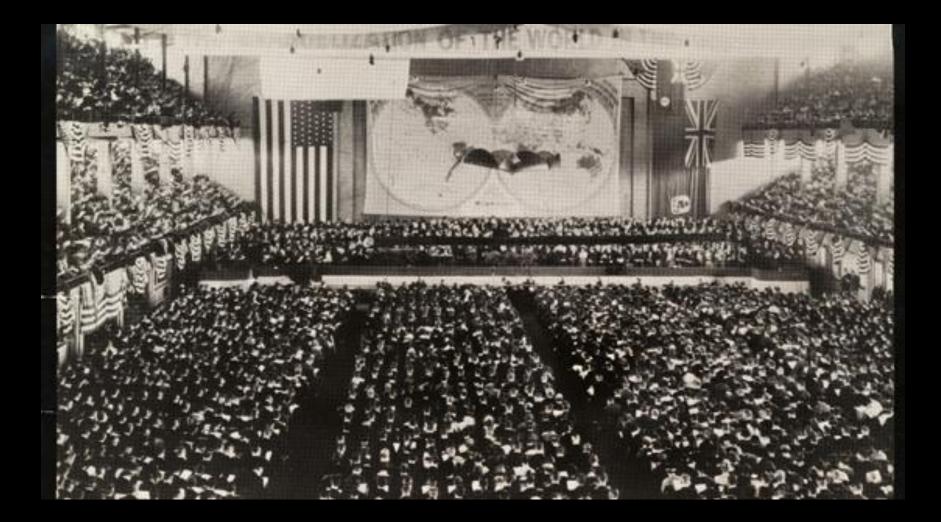

# SVM Quadrennial Conventions: Locations & Attendance

- 1891: Cleveland, 558 students
- 1894: Detroit, 1,082 students
- 1898: Cleveland, 2,221
- 1902: Toronto, 2,597
- 1906: Nashville, 4,188 students
- 1910: Rochester, 3,747 students
- 1914: Kansas City, 5,031 students

#### SVM Quadrennial Convention, 1920