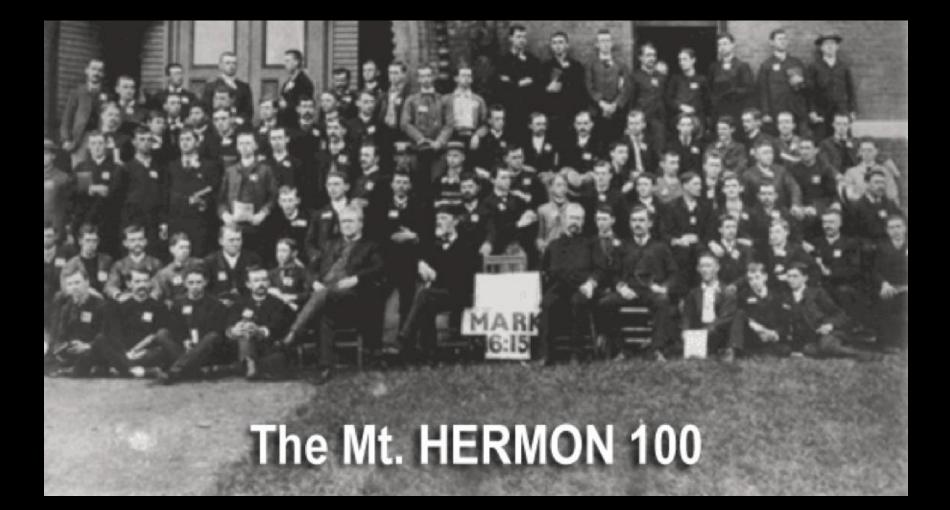

## Mount Hermon Summer Bible Conference 1886

#### Meeting of Ten Nations, July 23, 1886