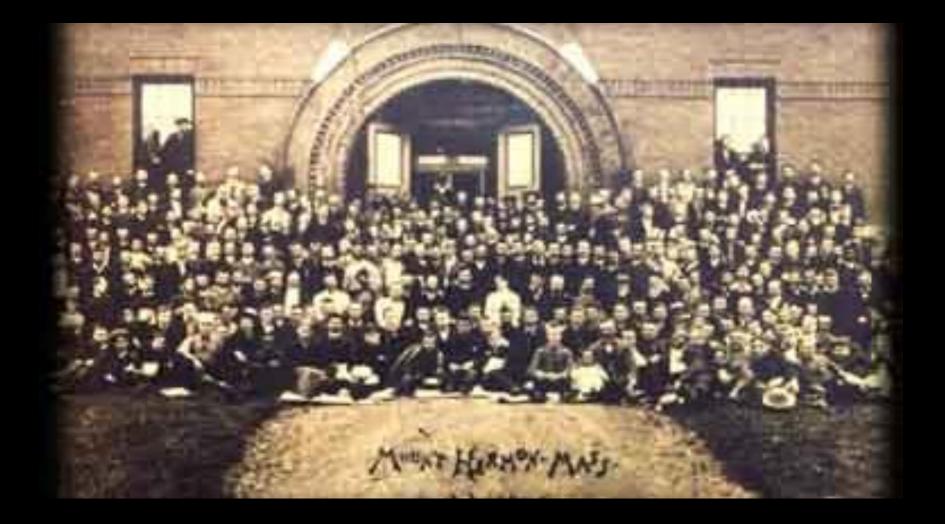

## Mount Hermon Summer Bible Conference 1886

#### Meeting of Ten Nations, July 23, 1886